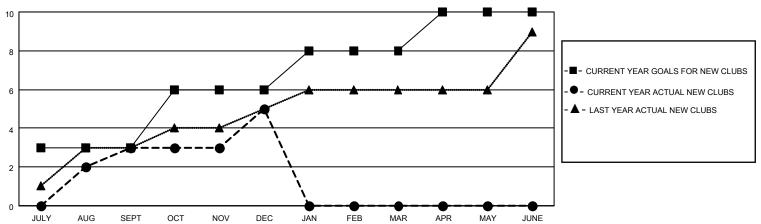

| 3         | 0             | JULY/AUG/SEPT         | 130                    | 187                     | 98                                                 |
| OCT/NOV/DEC           | 3             | 2         | 6             | OCT/NOV/DEC           | 110                    | 81                      | 260                                                |
| JAN/FEB/MAR           | 2             | 0         | 0             | JAN/FEB/MAR           | 60                     | 0                       | 0                                                  |
| APR/MAY/JUNE          | 2             | 0         | 0             | APR/MAY/JUNE          | 60                     | 0                       | 0                                                  |

### GOALS AND ACTUAL NEW CLUBS CUMULATIVE



### GOALS AND ACTUAL MEMBERS CUMULATIVE



| DROPPED CLUBS: 6 |     | 37 CLUBS OF 157 ADDED 1 OR<br>MORE NEW MEMBERS | GENDER DISTRIBUTION       |                |  |
|------------------|-----|------------------------------------------------|---------------------------|----------------|--|
|                  |     | WORE NEW WEWBERS                               | MALE                      | 3,010 (66.84%) |  |
|                  |     |                                                | FEMALE                    | 1,490 (33.09%) |  |
| DROPPED MEMBERS  |     | NON BINARY                                     |                           | 0 (0.00%)      |  |
|                  |     |                                                | PREFER NOT TO ANSWER      | 3 (0.07%)      |  |
| DECEASED