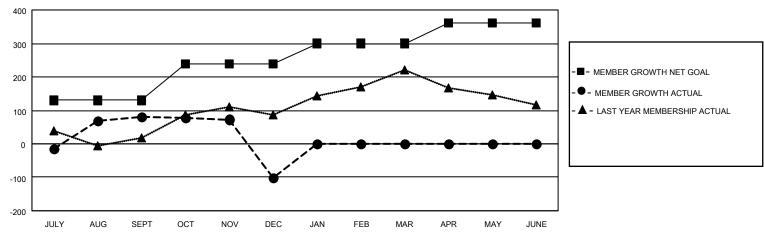

### GOALS AND ACTUAL MEMBERS CUMULATIVE

| DROPPED CLUBS: 6 |     | 37 CLUBS OF 157 ADDED 1 OR<br>MORE NEW MEMBERS | GENDER DISTRIBUTION       |                |  |
|------------------|-----|------------------------------------------------|---------------------------|----------------|--|
|                  |     | WORE NEW WEWBERS                               | MALE                      | 3,010 (66.84%) |  |
|                  |     |                                                | FEMALE                    | 1,490 (33.09%) |  |
| DROPPED MEMBERS  |     | NON BINARY                                     |                           | 0 (0.00%)      |  |
|                  |     |                                                | PREFER NOT TO ANSWER      | 3 (0.07%)      |  |
| DECEASED         | 6   |                                                |                           |                |  |
| CLUB CANCELLED   | 77  | CLICK HERE FOR CUMULATIVE                      | TOTAL FAMILY UNIT MEMBERS | 2,323          |  |
| OTHER            | 275 | MEMBERSHIP DATA                                |                           |                |  |
| TOTAL            | 358 |                                                | FAMILY MEMBERS PAYING HAI | _F DUES 1,246  |  |
|                  |     |                                                |                           |                |  |